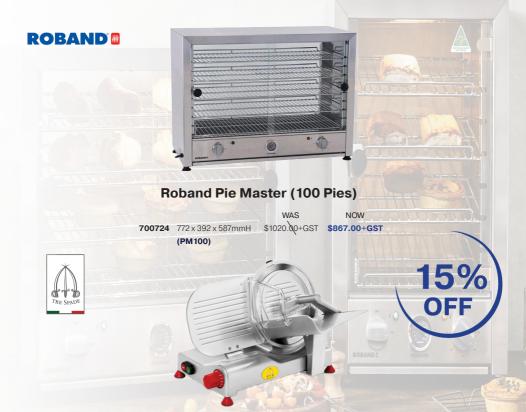

# **Roband Pie Master (50 Pies)**

WAS NOW 700712 610 × 392 × 507mmH \$856.00+GST \$727.60+GST (PM50)