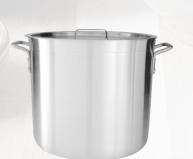

#### Aluminium Stockpots (4mm Gauge) - With Cover

 523406
 12LT / 250(D) x 240mm(H)

 523407
 16LT / 280(D) x 255mm(H)

 523413
 60LT / 440(D) x 405mm(H)

WAS \$58\53+GST \$71.53+GST \$150.18+GST NOW \$40.97+GST \$50.07+GST \$105.13+GST