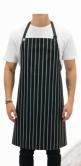

#### **Striped Bib Apron**

WAS

160930 160930P

Black & White 160930NV Navy Blue & White Black & White w/Pocket

NOW \$22 14+GST \$18.82+GST \$22.14+GST \$18.82+GST \$25.24+GST \$21.45+GST

15% OFF