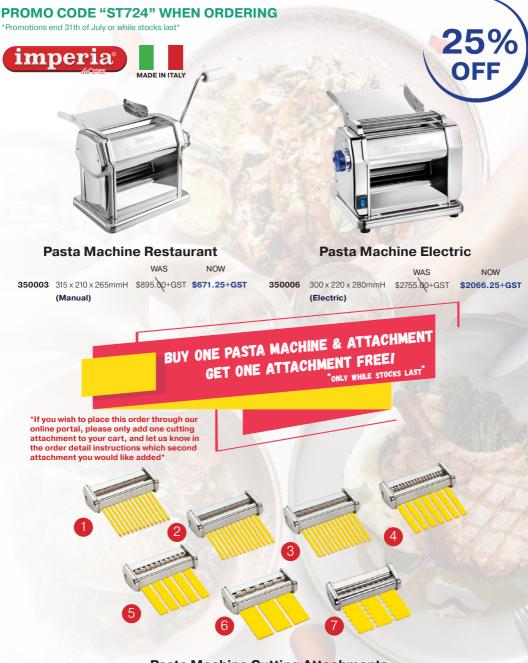

## Pasta Machine Cutting Attachments

350019 7. Reginette Lasagnette 12mm

| 350013 | 1. Spaghetti 2mm          |
|--------|---------------------------|
| 350017 | 2. Capelli d'Angelo 1.5mm |
| 350009 | 3. Tagliatelle 2mm        |
| 350012 | 4 Trenette 4mm            |

**350011** 5. Fettuccine 6.5mm **350016** 6. Lasagnette 12mm \$225.00+GST

\*Promotions end 31st of July or while stocks last\*