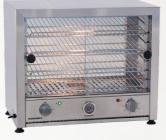

# **Roband Pie Master (50 Pies)**

WAS NOW 700712 610 × 392 × 507mmH \$856.00+GST \$727.60+GST (PM50)